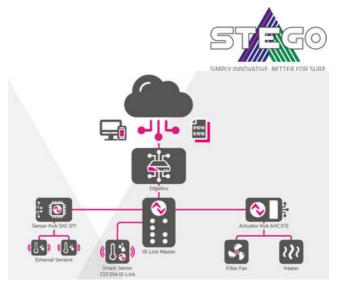

## PRODUCT DESCRIPTION

From thermal management to intelligent condition monitoring!

STEGO CONNECT allows the integration of analogue devices, for example heaters, filter fans, etc. into the digital world.

The system contains analogue and/or digital sensors for the collection and transfer of environmental data (Remote Monitoring) and the data is then used to control analogue devices to control the environment within an application. All this is done with the sensor and actuator hubs

The data is transmitted via IO-Link from the sensors to the cloud via the hubs and IO-Link Master. The data in the cloud (Big Data) serves as basis for the optimization of the overall application conditions and provides a dashboard for visual indication off the system.